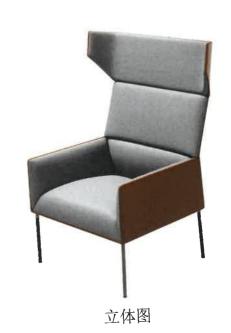

## (54)使用外观设计的产品名称 沙发椅(3)

立体图

- 1.本外观设计产品的名称:沙发椅(3)。
- 2.本外观设计产品的用途:本外观设计产品用于家具。
- 3.本外观设计产品的设计要点:在于产品的形状。
- 4. 最能表明本外观设计设计要点的图片或照片:立体图。
- 5.省略视图:仰视图不常见,省略仰视图。