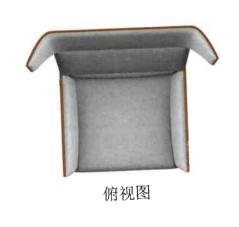

## (54)使用外观设计的产品名称 沙发椅(3)

立体图

- 1.本外观设计产品的名称:沙发椅(3)。
- 2.本外观设计产品的用途:本外观设计产品用于家具。
- 3.本外观设计产品的设计要点:在于产品的形状。
- 4. 最能表明本外观设计设计要点的图片或照片:立体图。
- 5.省略视图:仰视图不常见,省略仰视图。