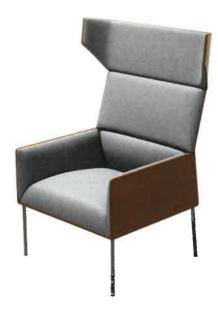

## (54)使用外观设计的产品名称 沙发椅(3)

立体图

- 1.本外观设计产品的名称:沙发椅(3)。
- 2.本外观设计产品的用途:本外观设计产品用于家具。
- 3.本外观设计产品的设计要点:在于产品的形状。
- 4. 最能表明本外观设计设计要点的图片或照片:立体图。
- 5.省略视图:仰视图不常见,省略仰视图。