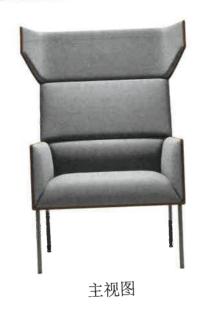

## (54)使用外观设计的产品名称 沙发椅(3)

立体图

- 1.本外观设计产品的名称:沙发椅(3)。
- 2.本外观设计产品的用途:本外观设计产品用于家具。
- 3.本外观设计产品的设计要点:在于产品的形状。
- 4. 最能表明本外观设计设计要点的图片或照片:立体图。
- 5.省略视图:仰视图不常见,省略仰视图。