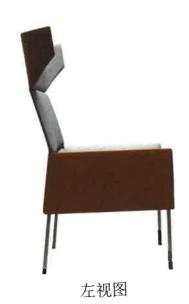

## (54)使用外观设计的产品名称 沙发椅(3)

立体图

- 1.本外观设计产品的名称:沙发椅(3)。
- 2.本外观设计产品的用途:本外观设计产品用于家具。
- 3.本外观设计产品的设计要点:在于产品的形状。
- 4. 最能表明本外观设计设计要点的图片或照片:立体图。
- 5.省略视图:仰视图不常见,省略仰视图。