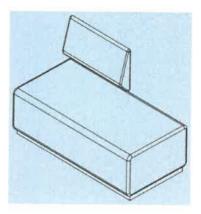

图片或照片7幅 简要说明1页

(54) 使用外观设计的产品名称 公共沙发 (SM102)

立体图

主视图

俯视图

后视图

左视图

仰视图

立体图

右视图

CN 303526602 S

- 1. 名称:公共沙发(SM102)。
- 2. 用途:沙发。
- 3. 设计要点在于产品的形状。
- 4. 最能表明设计要点的图片是立体图。