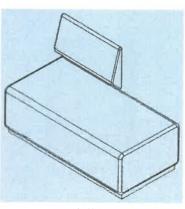

图片或照片7幅 简要说明1页

(54) 使用外观设计的产品名称 公共沙发 (SM102)

立体图

主视图

俯视图

后视图

左视图

仰视图

立体图

右视图

CN 303526602 S

- 1. 名称:公共沙发(SM102)。
- 2. 用途:沙发。
- 3. 设计要点在于产品的形状。
- 4. 最能表明设计要点的图片是立体图。