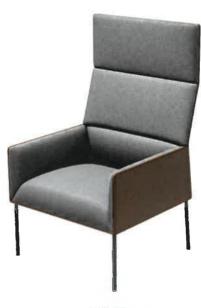

代理人 马惠丽

(51)LOC(10)Cl

06-01

图片或照片 6 幅 简要说明 1 页

(54)使用外观设计的产品名称 沙发椅(2)

立体图

## 外观设计图片或照片

俯视图

主视图

后视图

1.本外观设计产品的名称:沙发椅(2)。

2.本外观设计产品的用途:本外观设计产品用于家具。

3.本外观设计产品的设计要点:在于产品的形状。

4.最能表明本外观设计设计要点的图片或照片:立体图。