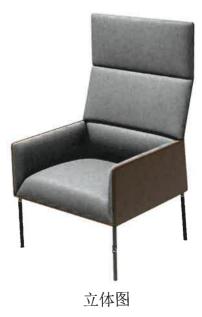

代理人 马惠丽

(51)LOC(10)Cl

06-01

图片或照片 6 幅 简要说明 1 页

(54)使用外观设计的产品名称 沙发椅(2)

立体图

## 外观设计图片或照片

俯视图

主视图

后视图

1.本外观设计产品的名称:沙发椅(2)。

2.本外观设计产品的用途:本外观设计产品用于家具。

3.本外观设计产品的设计要点:在于产品的形状。

4.最能表明本外观设计设计要点的图片或照片:立体图。